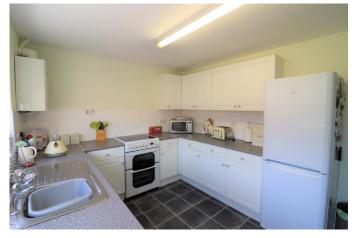

Accommodation comprises of a spacious living room/diner, good size kitchen with a door leading to the rear garden, two double bedrooms with built in storage & wardrobes & a family bathroom.

Estate Agent Act 1979 We can confirm the vendor is related to an employee of Denisons.

#### **Entrance Porch**

Lounge/Diner 13' 0'' x 17' 5'' (3.96m x 5.30m)

Kitchen 13' 0'' x 9' 2'' (3.96m x 2.79m)

Bedroom 1 11' 0'' x 9' 0'' (3.35m x 2.74m)

Bedroom 2 13' 0'' x 9' 2'' (3.96m x 2.79m)

**Family Bathroom** 