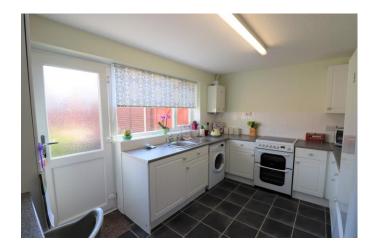

Accommodation comprises of a spacious living room/diner, good size kitchen with a door leading to the rear garden, two double bedrooms with built in storage & wardrobes & a family bathroom.

Estate Agent Act 1979 We can confirm the vendor is related to an employee of Denisons.

#### **Entrance Porch**

Lounge/Diner 13' 0'' x 17' 5'' (3.96m x 5.30m)

Kitchen 13' 0'' x 9' 2'' (3.96m x 2.79m)

Bedroom 1 11' 0'' x 9' 0'' (3.35m x 2.74m)

Bedroom 2 13' 0'' x 9' 2'' (3.96m x 2.79m)

**Family Bathroom** 