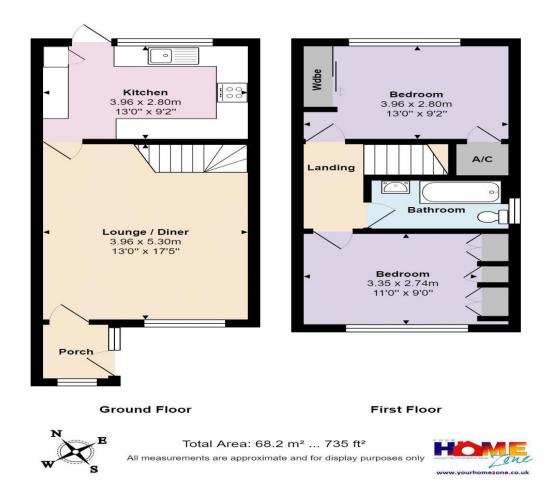

#### Accommodation

#### **Entrance Porch**

Lounge/Diner 13' 0'' x 17' 5'' (3.96m x 5.30m)

Kitchen 13' 0'' x 9' 2'' (3.96m x 2.79m)

Bedroom 1 11' 0'' x 9' 0'' (3.35m x 2.74m)

Bedroom 2 13' 0'' x 9' 2'' (3.96m x 2.79m)

**Family Bathroom** 