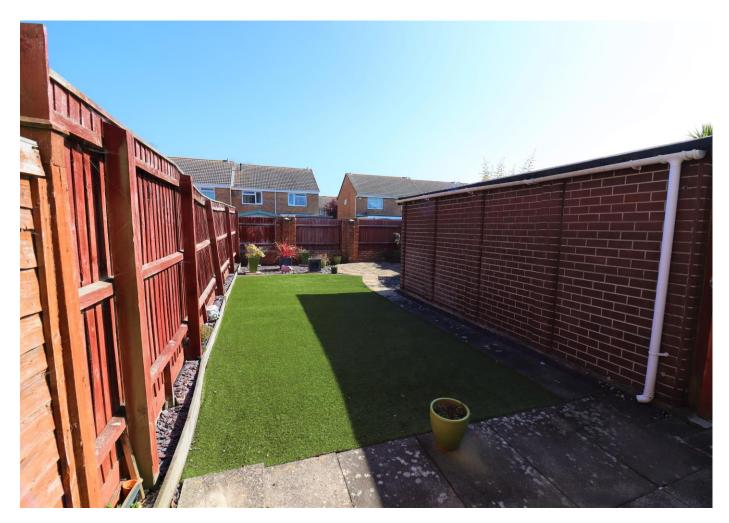

## £325,000

This stunning two bedroom semi detached house in Mudeford is offered to the market with no onward chain & is modern & spacious throughout.

The property benefits from plenty of off road parking, a garage, gas central heating and a great size garden.

Accommodation comprises of a spacious living room/diner, good size kitchen with a door leading to the rear garden, two double bedrooms with built in storage & wardrobes & a family bathroom.

Estate Agent Act 1979 We can confirm the vendor is related to an employee of Denisons.