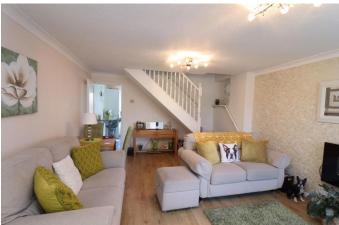

Accommodation comprises of a spacious living room/diner, good size kitchen with a door leading to the rear garden, two double bedrooms with built in storage & wardrobes & a family bathroom.

Estate Agent Act 1979 We can confirm the vendor is related to an employee of Denisons.

#### **Entrance Porch**

Lounge/Diner 13' 0'' x 17' 5'' (3.96m x 5.30m)

Kitchen 13' 0'' x 9' 2'' (3.96m x 2.79m)

Bedroom 1 11' 0'' x 9' 0'' (3.35m x 2.74m)

Bedroom 2 13' 0'' x 9' 2'' (3.96m x 2.79m)

**Family Bathroom** 